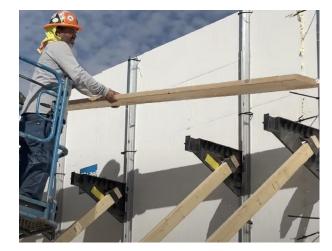

## LiteForm's Nylon Scaffold Brackets

Engineered for strength and durability, LiteForm scaffold brackets are made from robust nylon, ensuring reliable support during construction.

Designed to integrate seamlessly with LiteForm's steel bracing studs, these brackets slide easily into the pre-formed holes in the studs for fast setup. Each bracket includes a convenient pocket for a diagonal 2x4 wood brace, adding stability, and an additional pocket to accommodate a railing assembly, enhancing safety and versatility. LiteForm scaffold brackets deliver a practical and sturdy solution for your construction scaffolding needs.