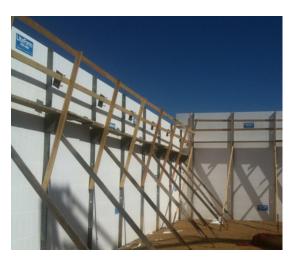

## LiteForm's Nylon Scaffold Brackets

Engineered for strength and durability, LiteForm scaffold brackets are made from robust nylon, ensuring reliable support during construction.

Designed to integrate seamlessly with LiteForm's steel bracing studs, these brackets slide easily into the pre-formed holes in the studs for fast setup. Each bracket includes a convenient pocket for a diagonal 2x4 wood brace, adding stability, and an additional pocket to accommodate a railing assembly, enhancing safety and versatility. LiteForm scaffold brackets deliver a practical and sturdy solution for your construction scaffolding needs.