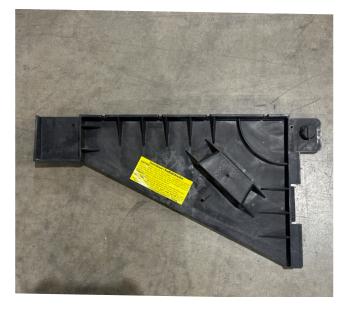

## LiteForm's Nylon Scaffold Brackets

Engineered for strength and durability, LiteForm scaffold brackets are made from robust nylon, ensuring reliable support during construction.

Designed to integrate seamlessly with LiteForm's steel bracing studs, these brackets slide easily into the pre-formed holes in the studs for fast setup. Each bracket includes a convenient pocket for a diagonal 2x4 wood brace, adding stability, and an additional pocket to accommodate a railing assembly, enhancing safety and versatility. LiteForm scaffold brackets deliver a practical and sturdy solution for your construction scaffolding needs.