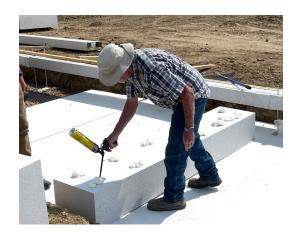

Foam Bond 60 is ideal for installing both indoor and outdoor architectural engineered foam shapes and trim, as well as rigid foam insulation panels on building exteriors and in crawl spaces. In many cases, installers are able to totally eliminate the use of mechanical fasteners when they use this polyurethane adhesive.

Its 60-second fast-tack technology makes this an ideal adhesive for many everyday projects both on and off the job site.

| PRODUCT    | CORE SIZE | PART # | CASE QTY | PALLET QTY. | PALLET SIZE | PALLET WT. | UPC |
|------------|-----------|--------|----------|-------------|-------------|------------|-----|
| ADHESIVE   | NA        | 4711   | 12       | NA          | NA          | NA         | NA  |
|            |           |        |          |             |             |            |     |
| PRODUCT    | CORE SIZE | PART # | CASE QTY | PALLET QTY. | PALLET SIZE | PALLET WT. | UPC |
| APPLICATOR | NA        | 4712   | NA       | NA          | NA          | NA         | NA  |
|            |           |        |          |             |             |            |     |
| PRODUCT    | CORE SIZE | PART # | CASE QTY | PALLET QTY. | PALLET SIZE | PALLET WT. | UPC |
| CLEANER    | NA        | 4713   | 12       | NA          | NA          | NA         | NA  |