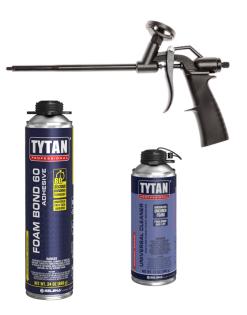

## **FOAM ADHESIVE**

ADHESIVE - PART # 4711

## **APPLICATOR - PART # 4712**

## CLEANER - PART # 4713

General purpose, fast-tack 60-second foam adhesive. Provides excellent bond strength when using a variety of construction materials, including wood, metal, foam, and concrete, without degrading or deforming XPS and EPS polystyrene foams.