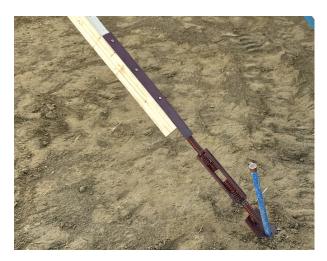

## **TURNBUCKLE**

## **PART # 4430**

LiteForm's steel adjustable turnbuckles provide precise wall alignment and stability on the job site. Featuring attachment holes designed to connect easily to bracing, these turnbuckles offer straightforward installation.

The turn-style adjustment located at ground level allows for fine-tuning wall alignment, ensuring accuracy and ease of use during setup. Built for strength and reliability, these turnbuckles are an essential component for maintaining wall integrity and achieving professional construction results