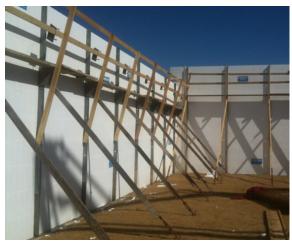

The turn-style adjustment located at ground level allows for fine-tuning wall alignment, ensuring accuracy and ease of use during setup. Built for strength and reliability, these turnbuckles are an essential component for maintaining wall integrity and achieving professional construction results