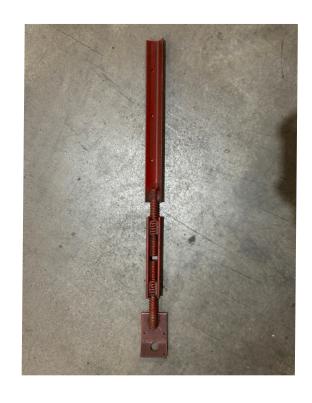

## **TURNBUCKLE**

## **PART # 4430**

LiteForm's steel adjustable turnbuckles provide precise wall alignment and stability on the job site. Featuring attachment holes designed to connect easily to bracing, these turnbuckles offer straightforward installation.

The turn-style adjustment located at ground level allows for fine-tuning wall alignment, ensuring accuracy and ease of use during setup. Built for strength and reliability, these turnbuckles are an essential component for maintaining wall integrity and achieving professional construction results