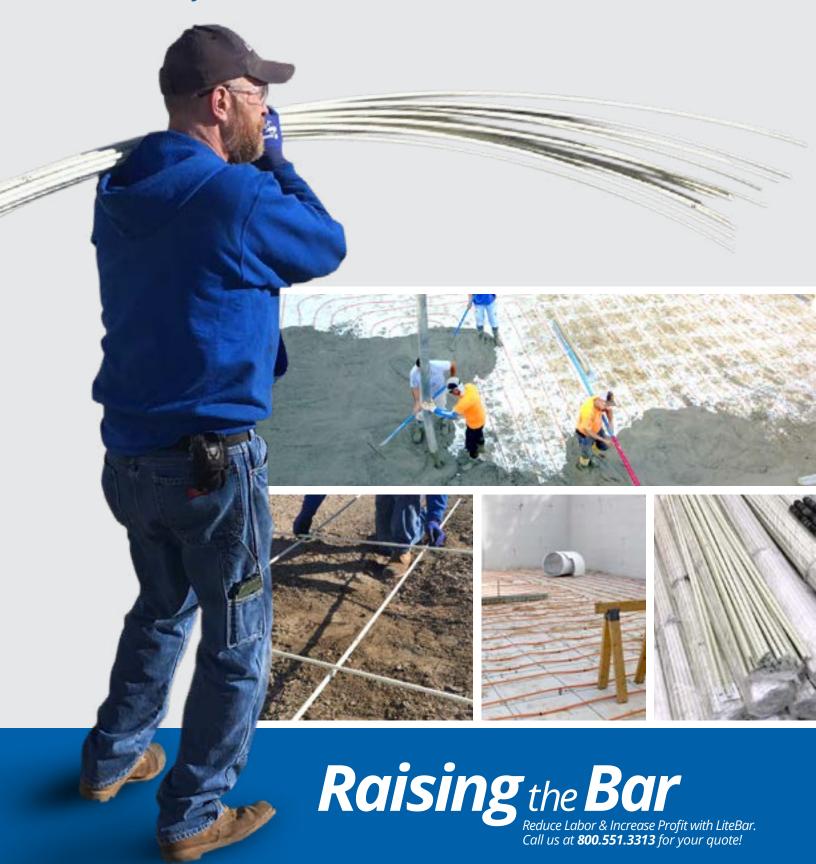

Manufactured with high quality glass fiber with polyester resin or optional vinyl ester resin. LiteBar is built to be stronger, lighter, and rust free! LiteBar is non-magnetic, making it electrically non-conductive as well as thermally non-conductive. Packaged in 50 piece bundles for easy shipping and handling.

LiteBar outperforms traditional black bar in tensile strength

Tie it off and chair it up just like steel!

|                                                         | 11mm                  | 14mm                  |
|---------------------------------------------------------|-----------------------|-----------------------|
| Nominal<br>Diameter Area                                | 7/16 in<br>(.150in²)  | 9/16 in<br>(.240in²)  |
| Lengths                                                 | Up to 20 ft           | Up to 20 ft           |
| Weight                                                  | .1 lb/ft              | .18 lb/ft             |
| Ultimate<br>Tensile Strength<br>ASTM 7205               | 126 ksi<br>869 MPa    | 110 ksi<br>764 MPa    |
| Ultimate<br>Tensile Load<br>ASTM 7205                   | 18,947 lbs<br>84.3 kN | 26,486 lbs<br>117 kN  |
| Tensile Modulus<br>of Elasticity<br>ASTM 7205           | 6,450 ksi<br>44.5 GPa | 6,140 ksi<br>42.3 GPa |
| Guaranteed<br>Transverse<br>Shear Capacity<br>ASTM 7617 | 21.1 ksi<br>145.5 MPa | 21.1 ksi<br>145.5 MPa |
| Moisture Content<br>ASTM D570                           | <.5%                  | <.5%                  |
| Fiber Content                                           | >80% by wt.           | >80% by wt.           |